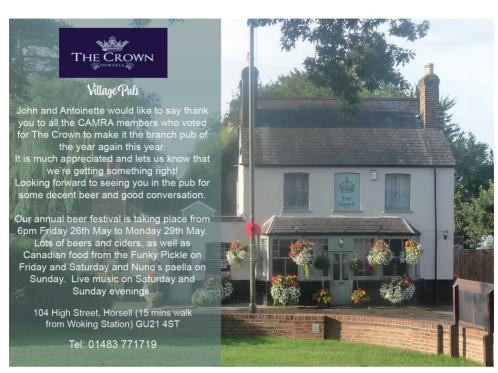

Frazer Nash cars that were made in Kingston 100 years ago

## Kingston Workmen's Club and Institute

Old London Road, Kingston KT2 6ND – Behind the 'falling down' telephone boxes Four minutes walk from Kingston rail and bus stations

- 70 real ales, many local
- 11 ciders & perries
- Hot and cold food
- · Plenty of lounge seating
- · Two outdoor areas with tables and seating
- · Fully stocked wine and spirit bar on site

**Thursday:** 12.00pm-10.30pm, entry £5 **Friday:** 12.00pm-10.30pm, entry £5

Saturday: 12.00pm-6.00pm or until the beer runs out, entry £2

£1 discount for card carrying CAMRA members

and students

Plus £1 Refundable Glass Deposit

Join CAMRA at the Festival and get two free pints!\*

This Festival uses tokens at the bar. Visit kandl.camra.org for beer list during May





Multi-award winning pub, serving great beer to great people since 1832 17 Church Street, Godalming, Surrey, GU7 1EL Tel: 01483 417 717 www.starinngodalming.co.uk



# **CAMRA Membership is for you!**

We're leading the fight to keep pubs alive and thriving in every community, serving quality ales and ciders.

We offer you fantastic benefits and everything you need to find the perfect pint and pub - anytime, anywhere.

Find out more camra.org.uk/joinup



\*Price for paying by Direct Debit and correct at 1 July 2021. Concessionary rates available. Please visit camra.org.uk/membership-rates †Joint members receive £40 worth of vouchers.

# Prince Wales. Award Winning FreeHouse

10 Real Ale Hand Pumps & 7 Craft Beer taps.

Open Monday - Wednesday 4:30 - 11pm Open Thursday - Saturday 12 - 1